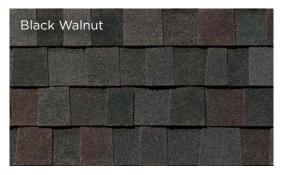

#### SUBTLE AND SOPHISTICATED

The shingle images above show the difference between America's Natural Colors and Classic Colors. Black Walnut and Rustic Black are both "black" shingles. Look closely and you can see Black Walnut includes vibrant splashes of color that will draw the eye to the roof.