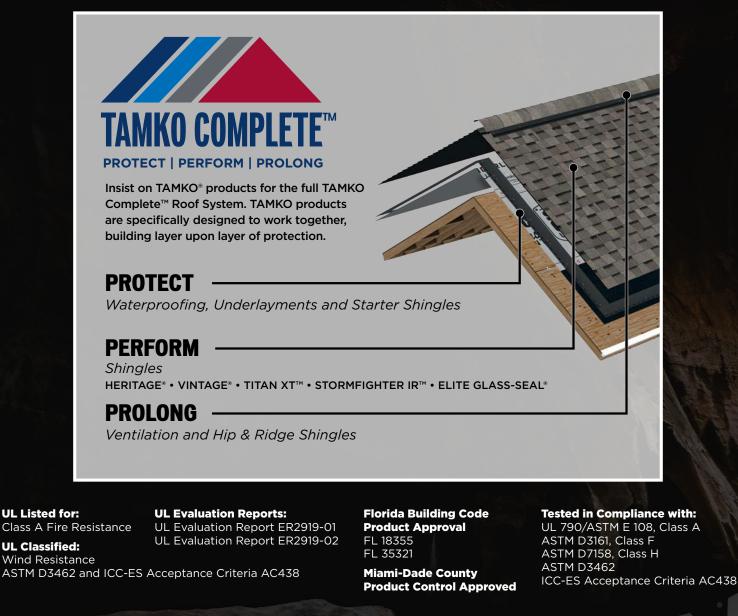

### PREMIUM ARCHITECTURAL SHINGLES

WHERE INNOVATION MEETS EXTREME TECHNOLOGY

# WHERE INNOVATION MEETS EXTREME TECHNOLOGY"

Titan XT<sup>™</sup> shingles feature some of the most advanced innovative technology in the industry. With powerful engineering, Titan XT shingles are designed to offer an advantage for both homeowners and contractors, combining in-demand product features into one *Extreme Technology* shingle designed to help weather extreme conditions.