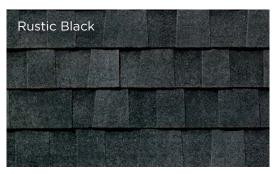

#### SUBTLE AND SOPHISTICATED

The shingle images above show the difference between America's Natural Colors and Classic Colors. Black Walnut and Rustic Black are both "black" shingles. Look closely and you can see Black Walnut includes vibrant splashes of color that will draw the eye to the roof.