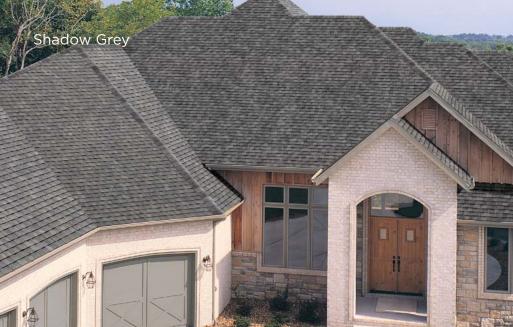

uring the subtle, sophisticated color blends that have long made TAMKO an industry favorite.

#### SUBTLE AND SOPHISTICATED



The shingle images above show the difference between America's Natural Colors and Classic Colors. Black Walnut and Rustic Black are both "black" shingles. Look closely and you can see Black Walnut includes vibrant splashes of color that will draw the eye to the roof.



### See It On Your Home

"Try on" TAMKO shingle colors and styles with the TAMKO® Roof Visualizer to find the right fit for your home. Customize sample homes, or upload a street view photo of a home to get started.

tamko.com/visualizer

















States.



and the second

Weathered Wood





Rustic Slate

Weathered Wood











Rustic Cedar

Rustic Redwood

# Desert Sand

Rustic Cedar





Shadow Grey





1-800-641-4691 tamko.com

#### **BUILDING PRODUCTS FOR THE PROFESSIONAL.**

TAMKO Building Products LLC is a leading independent manufacturer of residential roofing shingles crafted with American pride for more than 75 years. At TAMKO, the popular Heritage\* and Proline shingle series features the best roofing colors on the market that are backed by a brand name recognized for its rich history, core values of honesty and integrity, quality products and processes, authority with building professionals and support for its community. For more information about TAMKO, visit our website at www.tamko.com.





PRIOR TO MAKING YOUR FINAL COLOR SELECTION, TAMKO RECOMMENDS VIEWING AN ACTUAL ROOF INSTALLATION OF THE SAME SHINGLE COLOR AND MANUFACTURING PLANT YOU ARE CONSIDERING FO