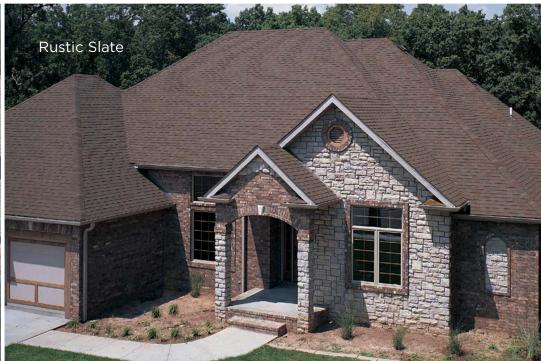

## WHATEVER YOUR TASTE OR STYLE, TAMKO HAS YOU COVERED.

With two distinct color palettes to choose from, TAMKO has just the right color to beautify your home.

America's Natural Colors bring the vibrant tones of the American landscape to your home. If you want your roof to make a bold and beautiful visual statement, choose from America's Natural Colors.

tamko.com/visualizer

States.

and the second

Weathered Wood

Rustic Slate

Weathered Wood

Rustic Cedar

Rustic Redwood