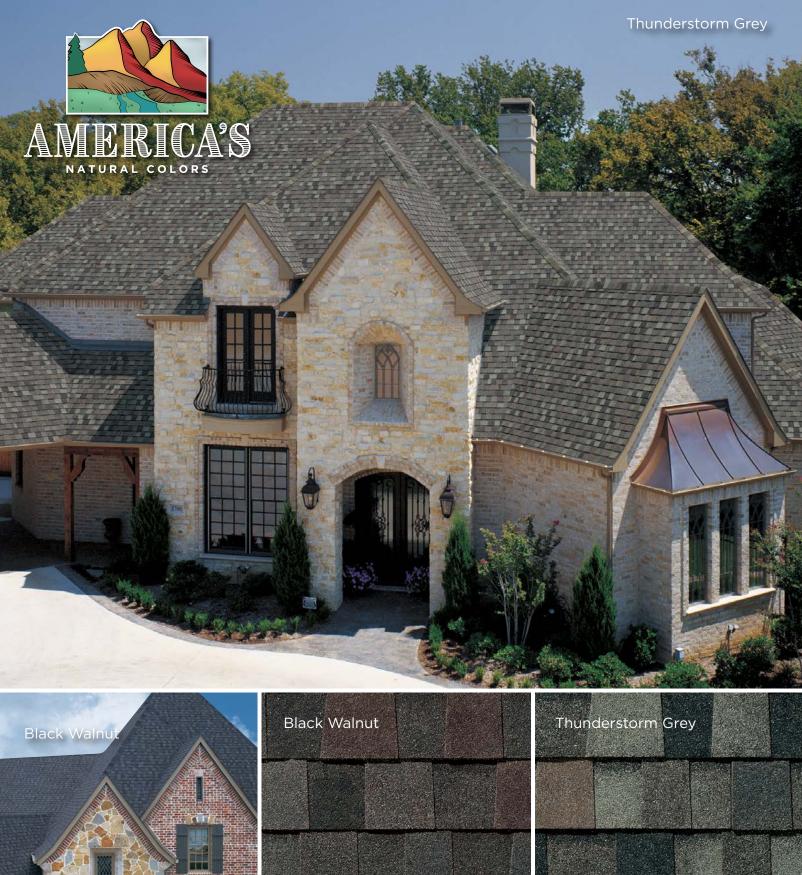

## WHATEVER YOUR TASTE OR STYLE, TAMKO HAS YOU COVERED.

With two distinct color palettes to choose from, TAMKO has just the right color to beautify your home.

America's Natural Colors bring the vibrant tones of the American landscape to your home. If you want your roof to make a bold and beautiful visual statement, choose from America's Natural Colors.

#### SUBTLE AND SOPHISTICATED

The shingle images above show the difference between America's Natural Colors and Classic Colors. Black Walnut and Rustic Black are both "black" shingles. Look closely and you can see Black Walnut includes vibrant splashes of color that will draw the eye to the roof.