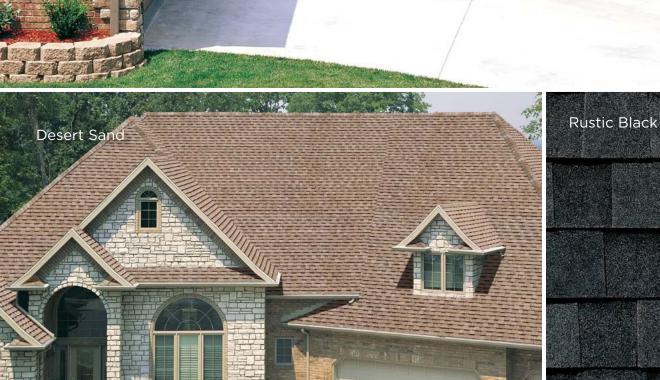

## WHATEVER YOUR TASTE OR STYLE, TAMKO HAS YOU COVERED.

With two distinct color palettes to choose from, TAMKO has just the right color to beautify your home.

America's Natural Colors bring the vibrant tones of the American landscape to your home. If you want your roof to make a bold and beautiful visual statement, choose from America's Natural Colors.

#### **BOLD AND BEAUTIFUL**

For those who prefer a softer, more eventoned look for their roof, choose one of TAMKO's Classic Colors featuring the subtle, sophisticated color blends that have long made TAMKO an industry favorite.