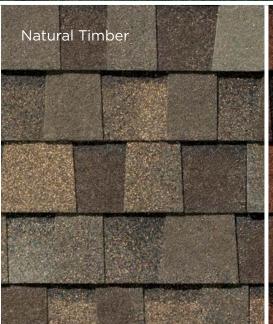

## WHATEVER YOUR TASTE OR STYLE, TAMKO HAS YOU COVERED.

With two distinct color palettes to choose from, TAMKO has just the right color to beautify your home.

America's Natural Colors bring the vibrant tones of the American landscape to your home. If you want your roof to make a bold and beautiful visual statement, choose from America's Natural Colors.

#### SUBTLE AND SOPHISTICATED

The shingle images above show the difference between America's Natural Colors and Classic Colors. Black Walnut and Rustic Black are both "black" shingles. Look closely and you can see Black Walnut includes vibrant splashes of color that will draw the eye to the roof.