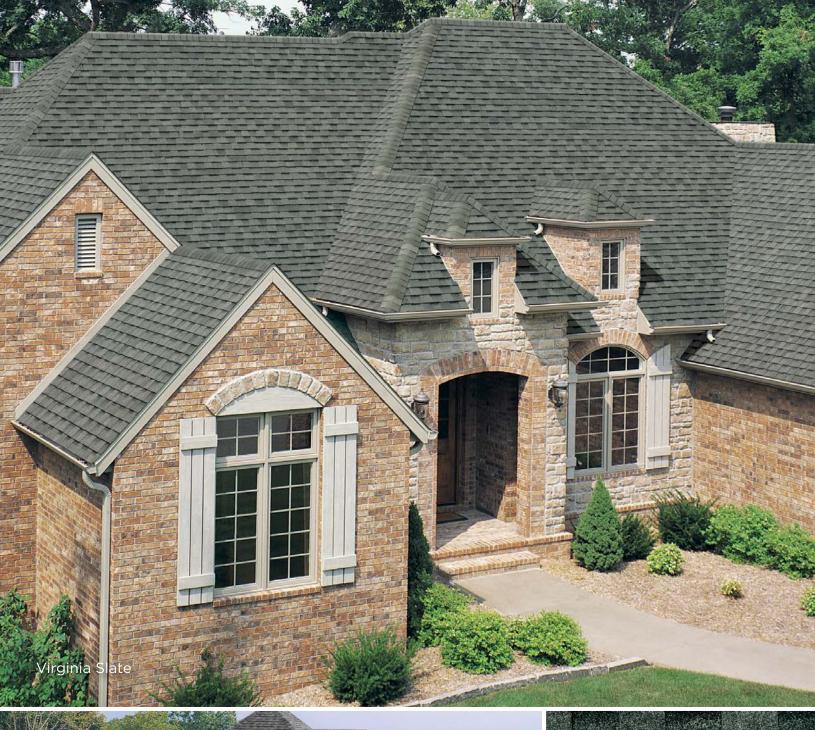

## WHATEVER YOUR TASTE OR STYLE, TAMKO HAS YOU COVERED.

With two distinct color palettes to choose from, TAMKO has just the right color to beautify your home.

America's Natural Colors bring the vibrant tones of the American landscape to your home. If you want your roof to make a bold and beautiful visual statement, choose from America's Natural Colors.

#### SUBTLE AND SOPHISTICATED

The shingle images above show the difference between America's Natural Colors and Classic Colors. Black Walnut and Rustic Black are both "black" shingles. Look closely and you can see Black Walnut includes vibrant splashes of color that will draw the eye to the roof.