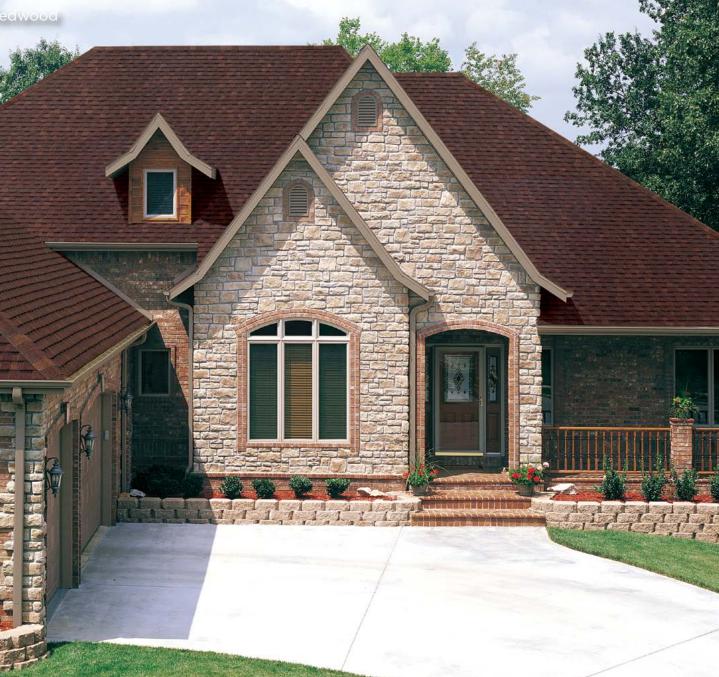

## WHATEVER YOUR TASTE OR STYLE, TAMKO HAS YOU COVERED.

With two distinct color palettes to choose from, TAMKO has just the right color to beautify your home.

America's Natural Colors bring the vibrant tones of the American landscape to your home. If you want your roof to make a bold and beautiful visual statement, choose from America's Natural Colors.

#### **BOLD AND BEAUTIFUL**

For those who prefer a softer, more eventoned look for their roof, choose one of TAMKO's Classic Colors featuring the subtle, sophisticated color blends that have long made TAMKO an industry favorite.