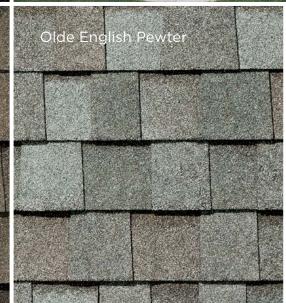

## WHATEVER YOUR TASTE OR STYLE, TAMKO HAS YOU COVERED.

With two distinct color palettes to choose from, TAMKO has just the right color to beautify your home.

America's Natural Colors bring the vibrant tones of the American landscape to your home. If you want your roof to make a bold and beautiful visual statement, choose from America's Natural Colors.

#### **BOLD AND BEAUTIFUL**

For those who prefer a softer, more eventoned look for their roof, choose one of TAMKO's Classic Colors featuring the subtle, sophisticated color blends that have long made TAMKO an industry favorite.

#### SUBTLE AND SOPHISTICATED

The shingle images above show the difference between America's Natural Colors and Classic Colors. Black Walnut and Rustic Black are both "black" shingles. Look closely and you can see Black Walnut includes vibrant splashes of color that will draw the eye to the roof.