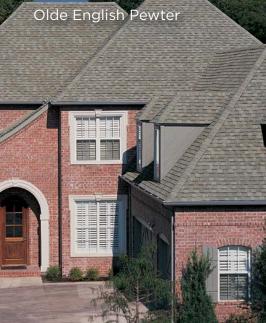

## WHATEVER YOUR TASTE OR STYLE, TAMKO HAS YOU COVERED.

With two distinct color palettes to choose from, TAMKO has just the right color to beautify your home.

America's Natural Colors bring the vibrant tones of the American landscape to your home. If you want your roof to make a bold and beautiful visual statement, choose from America's Natural Colors.

#### **BOLD AND BEAUTIFUL**

For those who prefer a softer, more eventoned look for their roof, choose one of TAMKO's Classic Colors featuring the subtle, sophisticated color blends that have long made TAMKO an industry favorite.