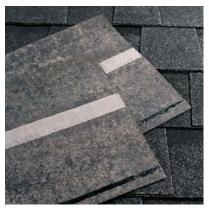

# RAPID FIRE ZONE

TAMKO Proline Titan XT<sup>™</sup> shingles feature our largest defined nailing zone EVER. Designed for professional installers.

Contractors can install quickly and with ease due to a nailing zone up to five times larger than our standard Heritage® nailing area<sup>\*</sup>, possible through our AnchorLock<sup>™</sup> layer reinforcement of the common bond area.

than our standard Heritage® nailing area\*

STANDARD NAILING AREA

Compared with TAMKO's Heritage<sup>®</sup> shingles manufactured in Kansas, Maryland, Missouri and Texas.

Titan  $XT^{TM}$  shingles feature a reinforcing strip of polyester fabric on the back of the shingle to provide added anchoring for the expanded nailing zone.