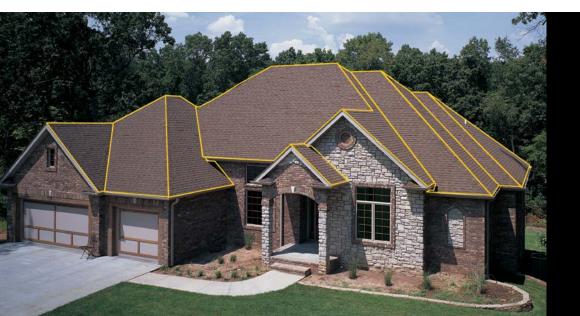

# RAPID FIRE ZONE

TAMKO Proline Titan XT<sup>™</sup> shingles feature our largest defined nailing zone EVER. Designed for professional installers.

Contractors can install quickly and with ease due to a nailing zone up to five times larger than our standard Heritage® nailing area<sup>\*</sup>, possible through our AnchorLock<sup>™</sup> layer reinforcement of the common bond area.

than our standard Heritage® nailing area\*

STANDARD NAILING AREA

Compared with TAMKO's Heritage<sup>®</sup> shingles manufactured in Kansas, Maryland, Missouri and Texas.