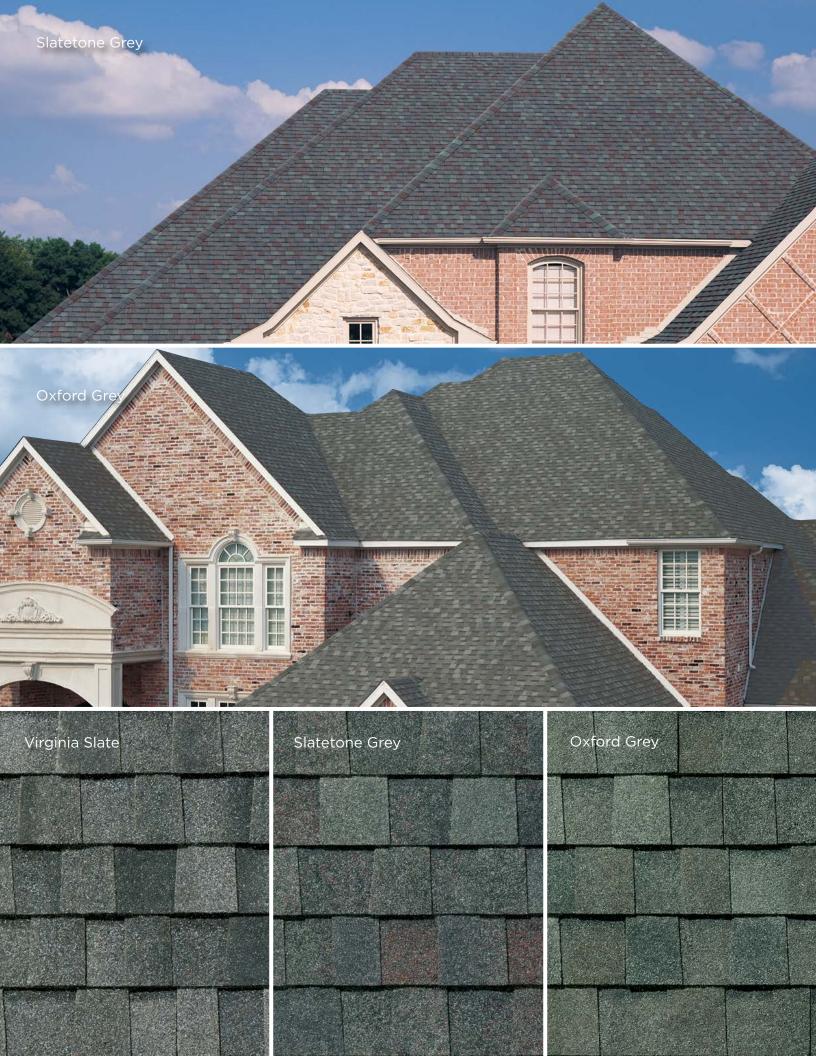

## WHATEVER YOUR TASTE OR STYLE, TAMKO HAS YOU COVERED.

With two distinct color palettes to choose from, TAMKO has just the right color to beautify your home.

America's Natural Colors bring the vibrant tones of the American landscape to your home. If you want your roof to make a bold and beautiful visual statement, choose from America's Natural Colors.

#### SUBTLE AND SOPHISTICATED

The shingle images above show the difference between America's Natural Colors and Classic Colors. Black Walnut and Rustic Black are both "black" shingles. Look closely and you can see Black Walnut includes vibrant splashes of color that will draw the eye to the roof.