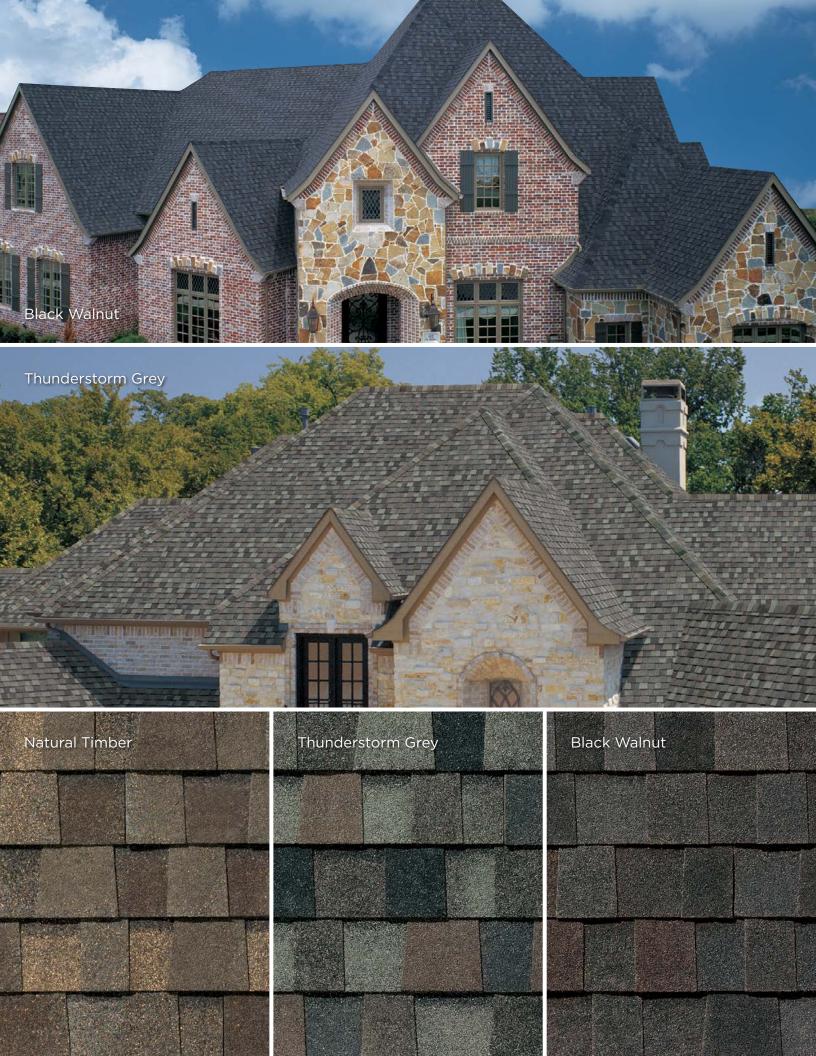

# WHATEVER YOUR TASTE OR STYLE, TAMKO HAS YOU COVERED.

With two distinct color palettes to choose from, TAMKO has just the right color to beautify your home.

America's Natural Colors bring the vibrant tones of the American landscape to your home. If you want your roof to make a bold and beautiful visual statement, choose from America's Natural Colors.

#### **BOLD AND BEAUTIFUL**

#### SUBTLE AND SOPHISTICATED

The shingle images above show the difference between America's Natural Colors and Classic Colors. Black Walnut and Rustic Black are both "black" shingles. Look closely and you can see Black Walnut includes vibrant splashes of color that will draw the eye of the roof.