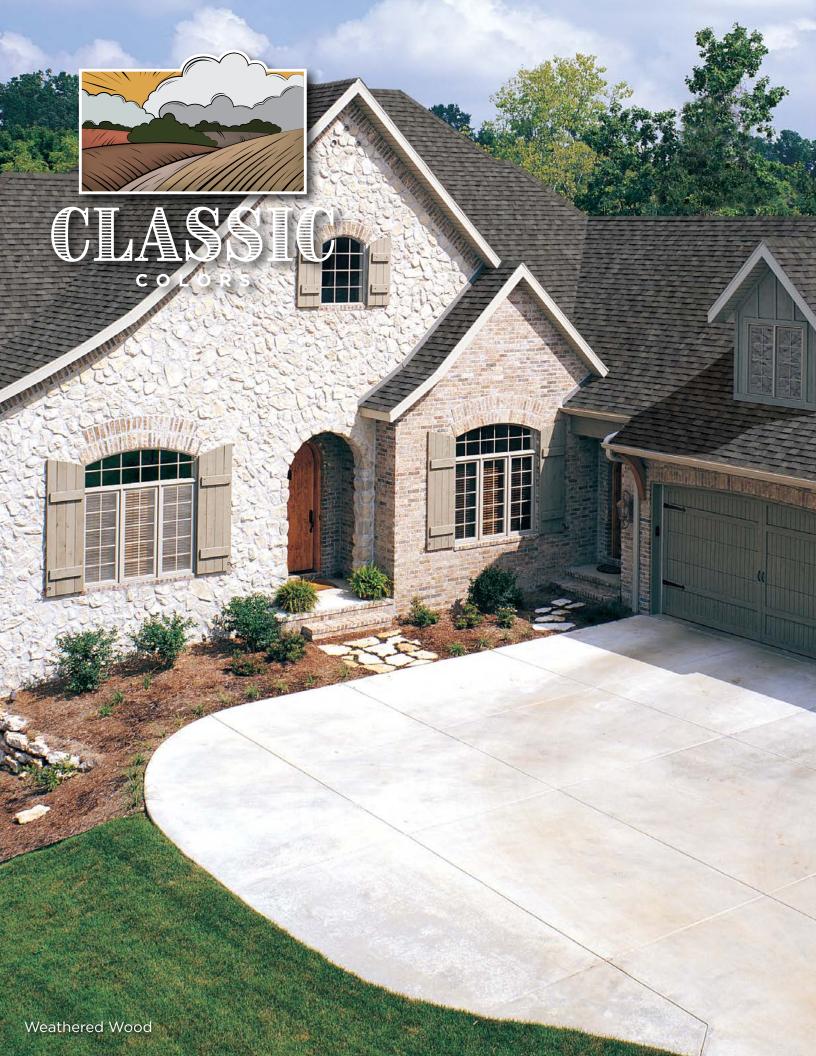

For those who prefer a softer, more eventoned look for their roof, choose one of TAMKO's Classic Colors featuring the subtle, sophisticated color blends that have long made TAMKO an industry favorite.

#### SUBTLE AND SOPHISTICATED

The shingle images above show the difference between America's Natural Colors and Classic Colors. Black Walnut and Rustic Black are both "black" shingles. Look closely and you can see Black Walnut includes vibrant splashes of color that will draw the eye of the roof.