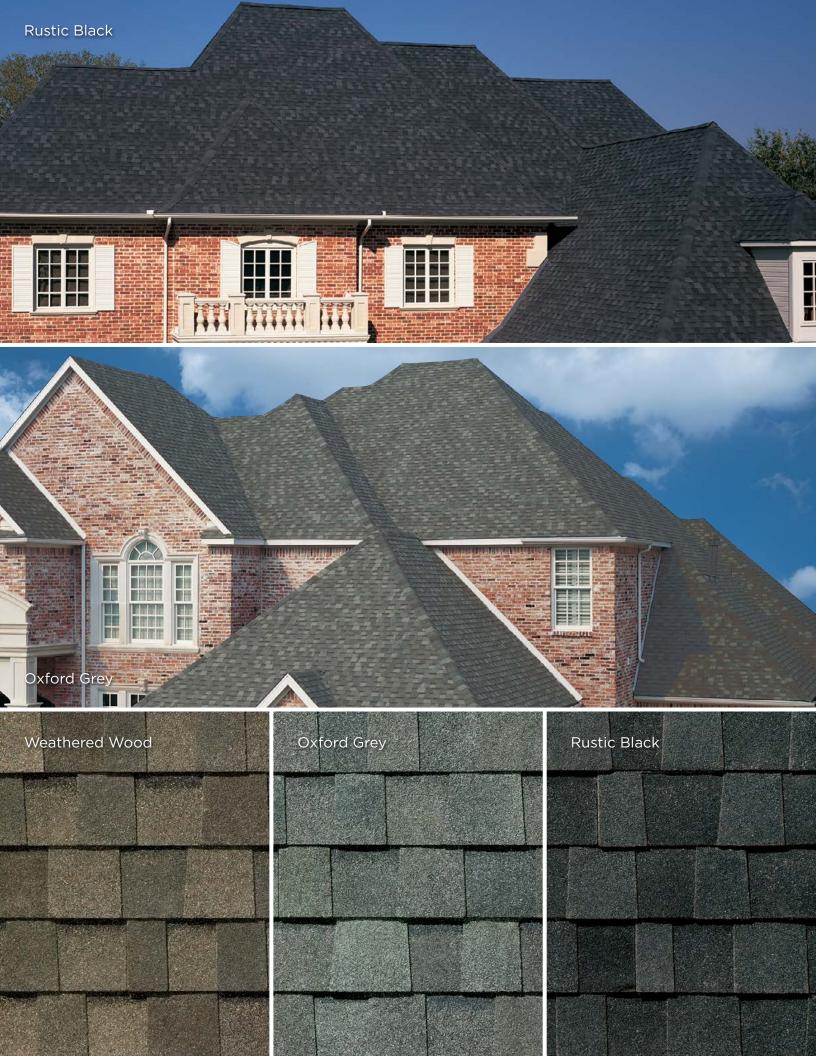

For those who prefer a softer, more eventoned look for their roof, choose one of TAMKO's Classic Colors featuring the subtle, sophisticated color blends that have long made TAMKO an industry favorite.

#### SUBTLE AND SOPHISTICATED

The shingle images above show the difference between America's Natural Colors and Classic Colors. Black Walnut and Rustic Black are both "black" shingles. Look closely and you can see Black Walnut includes vibrant splashes of color that will draw the eye of the roof.