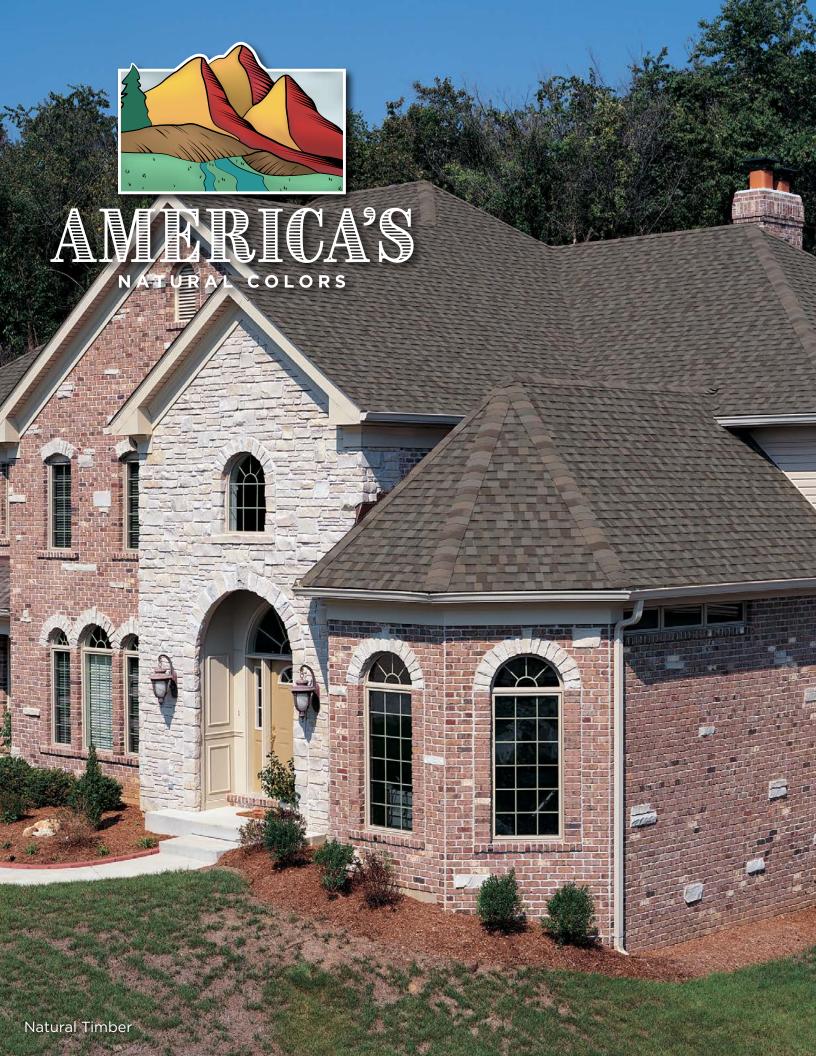

# WHATEVER YOUR TASTE OR STYLE, TAMKO HAS YOU COVERED.

With two distinct color palettes to choose from, TAMKO has just the right color to beautify your home.

America's Natural Colors bring the vibrant tones of the American landscape to your home. If you want your roof to make a bold and beautiful visual statement, choose from America's Natural Colors.

For those who prefer a softer, more eventoned look for their roof, choose one of TAMKO's Classic Colors featuring the subtle, sophisticated color blends that have long made TAMKO an industry favorite.

#### **BOLD AND BEAUTIFUL**

#### SUBTLE AND SOPHISTICATED

The shingle images above show the difference between America's Natural Colors and Classic Colors. Black Walnut and Rustic Black are both "black" shingles. Look closely and you can see Black Walnut includes vibrant splashes of color that will draw the eye of the roof.