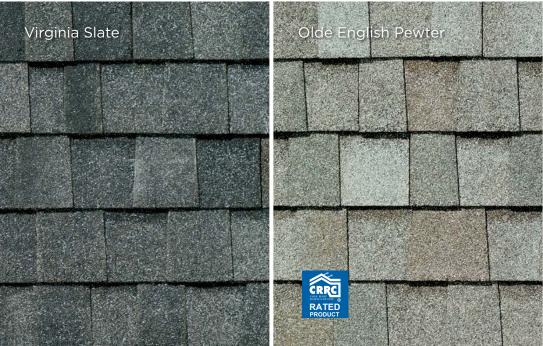

#### Heritage shingles meet the following classifications

**UL Listed for:** 

Class A Fire Resistance

**UL Classified:** 

Wind Resistance ASTM D3462 and ICC-ES Acceptance Criteria AC438

**UL Evaluation Reports:** 

UL Evaluation Report ER2919-01 UL Evaluation Report ER2919-02

Olde English Pewter is listed by the Cool Roof Rating Council® (CRRC)

Tested in Compliance with:

UL 790/ASTM E 108, Class A ASTM D3161, Class F ASTM D7158, Class H ASTM D3462 ICC-ES Acceptance Criteria AC438 Florida Building Code Product Approval FL 18355 FL 35321