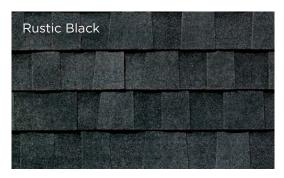

#### SUBTLE AND SOPHISTICATED

The shingle images above show the difference between America's Natural Colors and Classic Colors. Black Walnut and Rustic Black are both "black" shingles. Look closely and you can see Black Walnut includes vibrant splashes of color that will draw the eye of the roof.