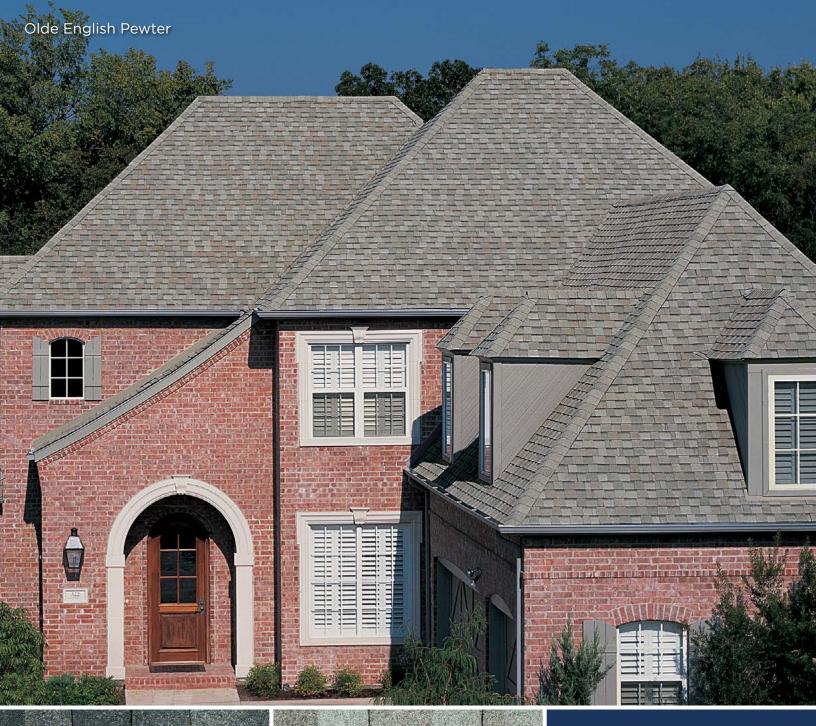

#### Heritage shingles meet the following classifications

**UL Listed for:** 

Class A Fire Resistance

**UL Classified:** 

Wind Resistance ASTM D3462 and ICC-ES Acceptance Criteria AC438

**UL Evaluation Reports:** 

UL Evaluation Report ER2919-01 UL Evaluation Report ER2919-02

Olde English Pewter is listed by the Cool Roof Rating Council® (CRRC)

Tested in Compliance with:

UL 790/ASTM E 108, Class A ASTM D3161, Class F ASTM D7158, Class H ASTM D3462 ICC-ES Acceptance Criteria AC438 Florida Building Code Product Approval FL 18355 FL 35321