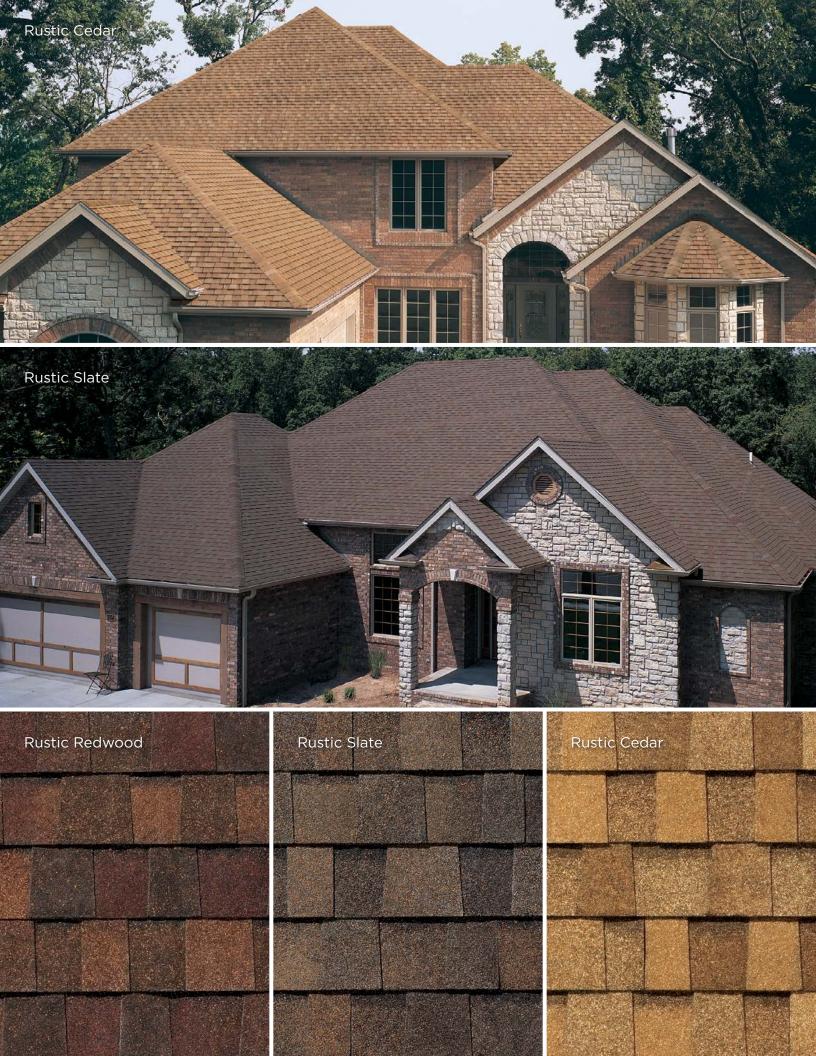

# WHATEVER YOUR TASTE OR STYLE, TAMKO HAS YOU COVERED.

With two distinct color palettes to choose from, TAMKO has just the right color to beautify your home.

America's Natural Colors bring the vibrant tones of the American landscape to your home. If you want your roof to make a bold and beautiful visual statement, choose from America's Natural Colors.

For those who prefer a softer, more eventoned look for their roof, choose one of TAMKO's Classic Colors featuring the subtle, sophisticated color blends that have long made TAMKO an industry favorite.

#### **BOLD AND BEAUTIFUL**

#### SUBTLE AND SOPHISTICATED

The shingle images above show the difference between America's Natural Colors and Classic Colors. Black Walnut and Rustic Black are both "black" shingles. Look closely and you can see Black Walnut includes vibrant splashes of color that will draw the eye of the roof.