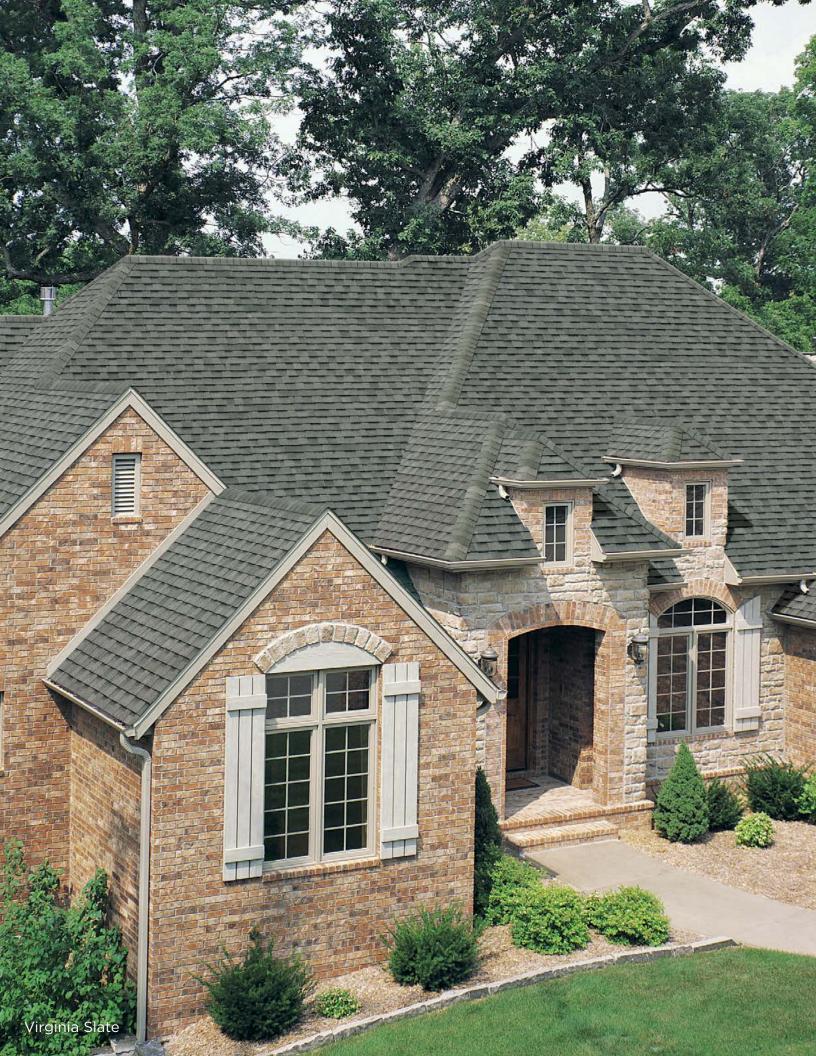

For those who prefer a softer, more eventoned look for their roof, choose one of TAMKO's Classic Colors featuring the subtle, sophisticated color blends that have long made TAMKO an industry favorite.

#### SUBTLE AND SOPHISTICATED

The shingle images above show the difference between America's Natural Colors and Classic Colors. Black Walnut and Rustic Black are both "black" shingles. Look closely and you can see Black Walnut includes vibrant splashes of color that will draw the eye of the roof.