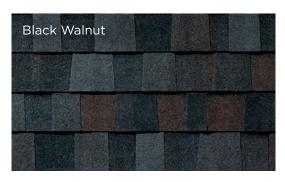

#### **BOLD AND BEAUTIFUL**

#### SUBTLE AND SOPHISTICATED

The shingle images above show the difference between America's Natural Colors and Classic Colors. Black Walnut and Rustic Black are both "black" shingles. Look closely and you can see Black Walnut includes vibrant splashes of color that will draw the eye of the roof.