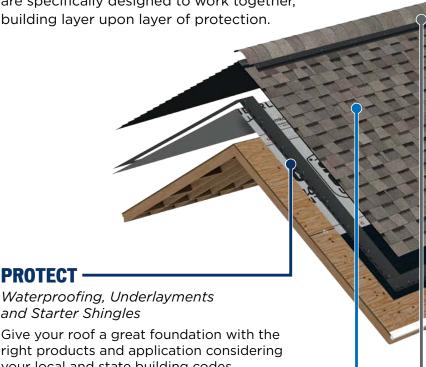

Insist on TAMKO® products for the full TAMKO Complete<sup>™</sup> Roof System. TAMKO products are specifically designed to work together, building layer upon layer of protection.

PROTECT -

Give your roof a great foundation with the right products and application considering your local and state building codes.

#### PERFORM -

Shingles

Choose the performance you need for your roofing job from TAMKO's inclusive line of asphalt shingles. Whatever your job calls for, TAMKO has your shingle.

HERITAGE® • VINTAGE® • TITAN XT™ STORMFIGHTER IR™ • ELITE GLASS-SEAL®

#### **PROLONG** -

Ventilation and Hip & Ridge Shingles

Finish your job off right with crucial roof ventilation that can help prolong the life of your roof, while capping it all off with hip and ridge shingles to protect the most vulnerable ridges and provide a beautiful, finished look for the entire project.